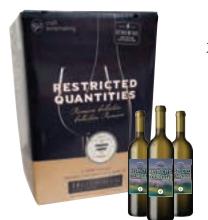

### RJS CRAFT Restricted Quantity Premium Wine Kits

This year our RQ25 Arte Collection has been inspired by the art and architecture of the Renaissance with. Each 14L kit includes bespoke custom labels designed specifically for this year's vintage. We invite you to create, celebrate and share these wines with your family and friends.

**RQ25 STYLES AVAILABLE:** 

White – Germany Riesling