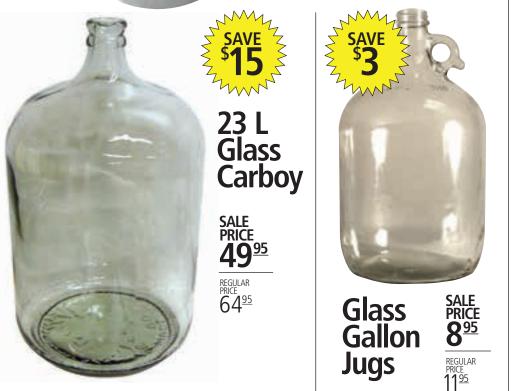

CRAFT BREWERY

#### **APRIL 2025**



## **CRAFT BREWERS ALLEY**





Cooper Stout Cases

6 CANS PER CASE SALE PRICE 1170 FOR CASE OF 6



CRAFT SERIES Cider Kits SALE PRICE 29<sup>95</sup>



New Stock Coopers Beer Kits

Australia's finest brewers bring you a wide range of Aussie beer styles. New Stock

**STYLES:** 86 Day Pilsner, Amber Ale, Aussie Pale Ale, Canadian Blonde, Dark Ale, Draught, English Bitter, India Pale Ale, Lager, Mexican Cervesa, Pale Ale, Real Ale, Sparkling Ale, Stout, Wheat Beer.



**Dextrose** 50 LB Bag





CALL IN YOUR ORDER AND YOUR PRICE WILL BE LOCKED IN - GUARANTEED!

## **CRAFT BREWERS ALLEY**





The ideal choice for dispensing beers, lagers, ciders, stouts and carbonated soft drinks, as well as for use in kegerators and other home dispensing devices.





URBAN WINERY W CRAFT BREWERY
1400a Sargent Avenue • Winnipeg MB • R3E 0G4

# **Bottle Trees**



FOR ADDITIONAL SALE ITEMS, VISIT WWW.BREWERSDIRECT.COM