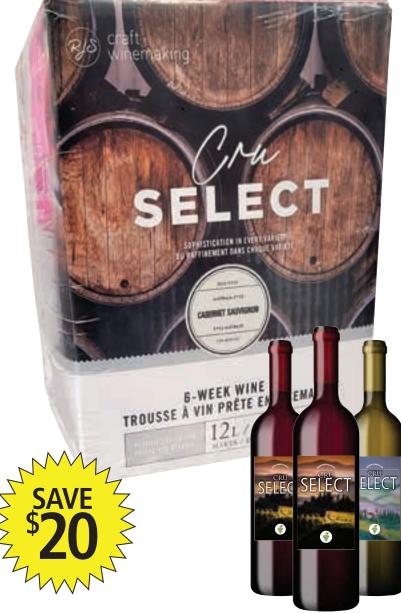

## rjs craft Cru Select

A treasure for wine enthusiasts looking to try new grape varieties and wine styles from around the world! Made from the finest juice from the world's best vineyards, this modern New World 23L wine kit exemplifies the sophistication you can taste in every glass.

**REDS:** Australian Cabernet Sauvignon, Australian Shiraz, California Trio, Italian Amarone, Italian Nebbiolo, Italian Sangiovese, Italian Valpola

**WHITES:** Argentinian Trio, Australian Trio, Gewürztraminer, Pinot Grigio