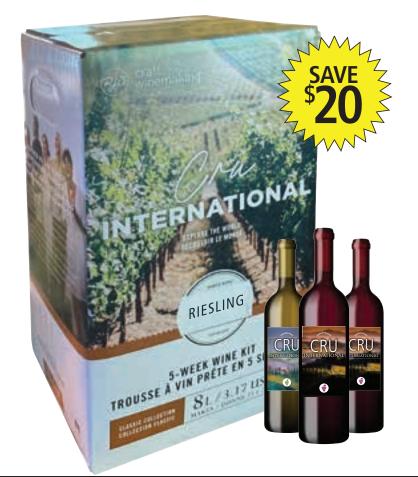

## rjs craft Cru International

Easy-drinking wine that pairs perfectly with your day, Cru International is the perfect choice for craft winemakers who want easy drinking table wines that pair perfectly with every meal. Each kit contains everything you need to make 23 litres of your very own satisfying craft wine in as little as four weeks. **Limit 3 per person**.

**REDS:** ITALY Barolo, CALIFORNIA Cabernet Sauvignon, FRANCE Chateau Du Roi, CHILE Malbec, ARGENTINA Malbec/Syrah, WASHINGTON Merlot, BRITISH COLUMBIA Pinot Noir

WHITES: GERMANY Riesling, ONTARIO Sauvignon Blanc, CALIFORNIA Chardonnay, ITALY Pinot Grigio