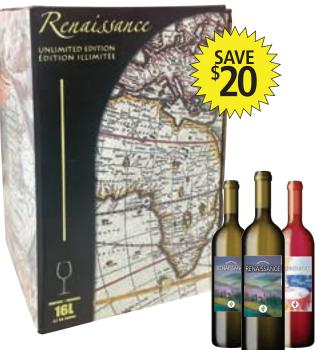

## MOSTI MONDIALE Renaissance Whites

**STYLES:** Chardonnay, Pinot Grigio, Sauvignon Blanc, Voignier

REGULAR PRICE

249<u>95</u>