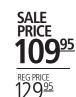

## MOSTI MONDIALE Renaissance Whites

**STYLES:** Chardonnay, Pinot Grigio, Sauvignon Blanc, Voignier

REGULAR PRICE

249<u>95</u>