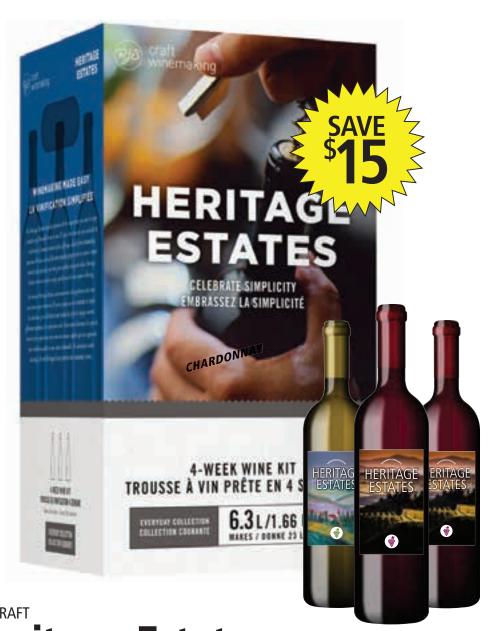

## RJS CRAFT Heritage Estates

Heritage Estates 6.3 L, 4 week wine kits are made from 100% premium wine grape concentrates, selected from some of the finest wine regions around the world. All Heritage Estates kits yield 23 litres, or 30 bottles of 750mL. **REDS:** Cabernet Sauvignon, Merlot, Pinot Noir, Shiraz

**WHITES:** Chardonnay, Pinot Grigio, Riesling, Sauvignon Blanc