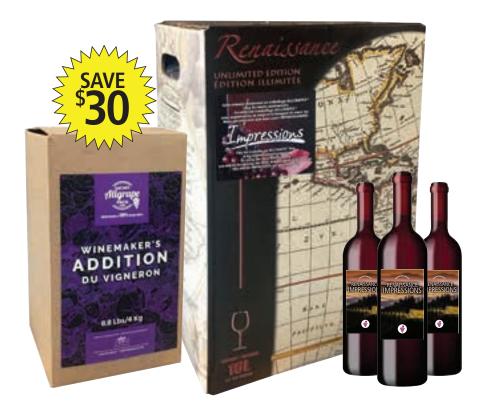

## Renaissance Impressions

By using the highest level of fresh region-specific grape must and premium concentrates, these premium wine kits are guaranteed to impress you with an increased body and bouquet. By adding the included ALLGRAPE® PACK to an already full-bodied wine, you will make a wine which has no equal in a 16 L/4.2 US gal format. The ALLGRAPE® PACK is 4 kg/8.8 lb of pure wine grapes sourced from California. It contains NO sweeteners, concentrate or added color.

**STYLES:** Amarone, Barolo, Cabernet Sauvignon, Malbec, Merlot, Shiraz

CALL IN YOUR ORDER AND YOUR PRICE WILL BE LOCKED IN – GUARANTEED!