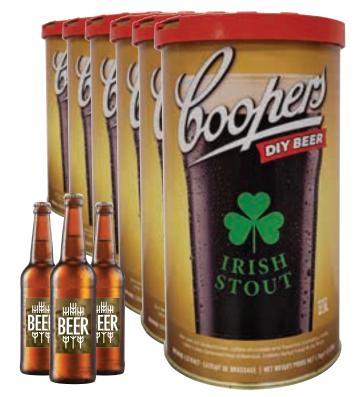

## **CRAFT BREWERS ALLEY**

Cooper Stout Cases

6 CANS PER CASE SALE PRICE 1170 FOR CASE OF 6

CRAFT SERIES Cider Kits SALE PRICE 29<sup>95</sup>

New Stock Coopers Beer Kits

Australia's finest brewers bring you a wide range of Aussie beer styles. New Stock