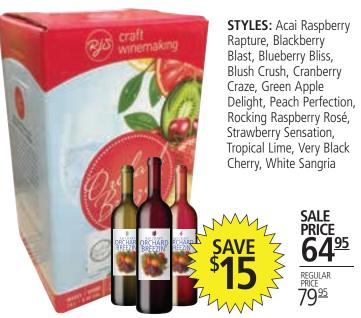

## RJS CRAFT Orchard Breezin' Fruit Wine Kits

Premium 23L 100% pasteurized grape must sourced from specific vineyards in order to ensure availability year round.

**STYLES:** Amorosso, Carménère Mondiale, Granbarile, Old Vine Cabernet Sauvignon, Old Vine Merlot, Outback Chardonnay, Outback Shiraz Mondiale, Pinot Grigio Mondiale