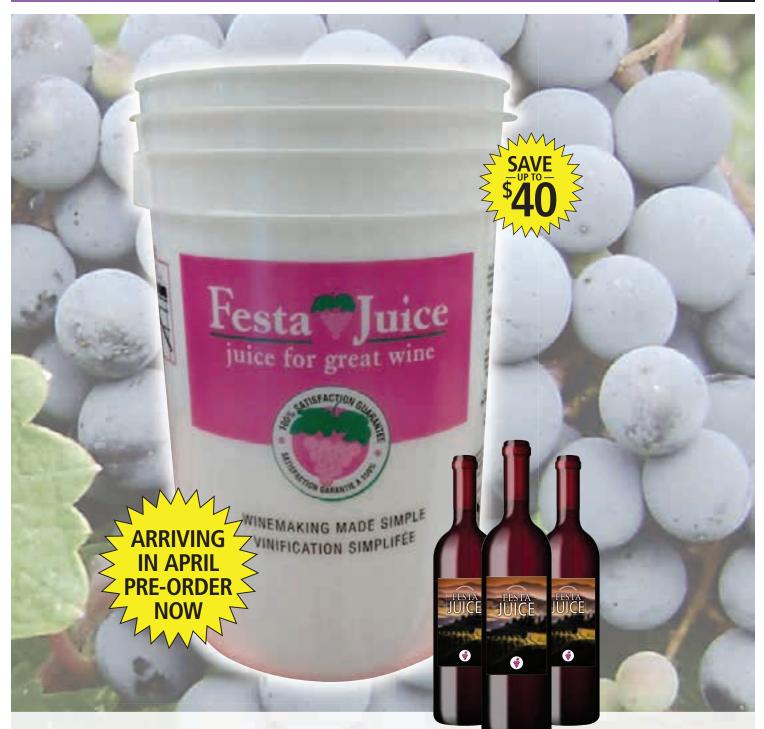

## FESTA JUICE Fresh Chilean Wine Juice

Pinot Noir

Shiraz

#### **REDS**:

- Cabernet Sauvignon
- Malbec
- Merlot

- WHITES:
- ChardonnayChardonnay
  - Blush
- Pinot Grigio
- White
- Sauvignon Blanc

CALL IN YOUR ORDER AND YOUR PRICE WILL BE LOCKED IN - GUARANTEED!