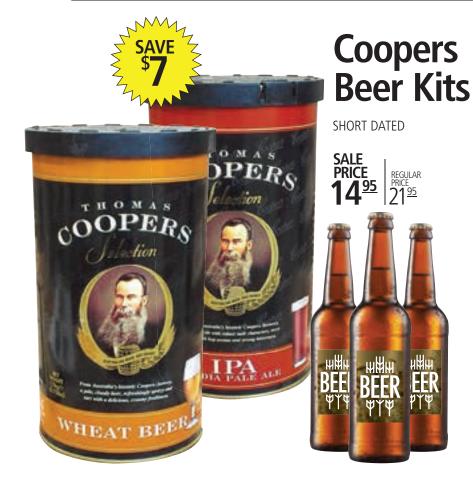

Restricted Quantity Premium Wine Kits

Every year craft winemakers of RJS explore new adventures through illustrious tales capturing the essence of our unique wines through our Restricted Quantities Premium Collection. This year we have been inspired by the art and architecture of the Renaissance with our RQ25 Arte Collection. Each 14L kit includes bespoke custom labels designed specifically for this year's vintage. We invite you to create, celebrate and share these wines with your family and friends.



**RQ25 STYLES AVAILABLE:** 

Red – Germany Pinot Noir / White – Germany Riesling

Tree

# DISTILLER'S CORNER







#### Dextrose 50 LB Bag SALE PRICE 6995 REGULAR RRICE 8995













# Tabletop Water Distiller

750watts, 110-120volts



#### **MARCH 2025**

## **CRAFT BREWER ALLEY**













Limit 3 per person

## **CRAFT SERIES Cider Kits**



CALL IN YOUR ORDER AND YOUR PRICE LOCKED IN - GUARANTEED! WILL BF

# **CRAFT BREWERS ALLEY**



# Clearance Beer Kits

Selected discontinued and shortdated kits, subject to availability. Hurry, quantities limited! Sargent location only.

**SALE PRICE** 

MNN

ALL YOU

**CAN CARRY** 



SALE PRICE

95

reg PRICE 21<u>95</u>



### BEST CASE All Grain Beer Kits

DIY fine-tuned all grain craft beer kits for the discerning drinker. Makes 23 L.





# Do the math!

When you add up the savings the answer is always Brewers Direct for your best deal based on price and quality!

 URBAN WINERY
 CRAFT BREWERY

 1400a Sargent Avenue
 Winnipeg MB • R3E 0G4