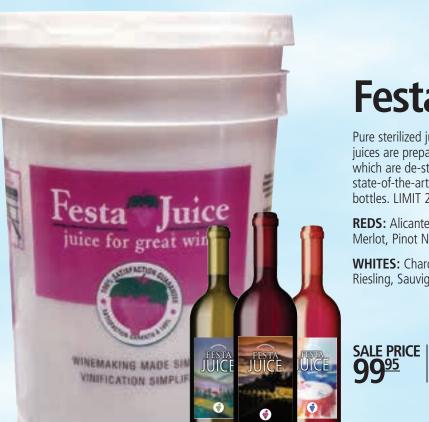

## FESTA JUICE Fresh Chilean Wine Juice

# **Festa Juice**

Pure sterilized juice in a sterilized 23L pail, Festa juices are prepared utilizing only top quality grapes, which are de-stemmed and pressed using modern, state-of-the-art technology. Produces 33 x 750 ml bottles. LIMIT 2 PER PERSON.

**REDS:** Alicante, Barbera, Cabernet Sauvignon, Merlot, Pinot Noir, Shiraz, Zinfandel

**WHITES:** Chardonnay, Moscato, Pinot Grigio, Riesling, Sauvignon Blanc

Regular Price

179<u>95</u>