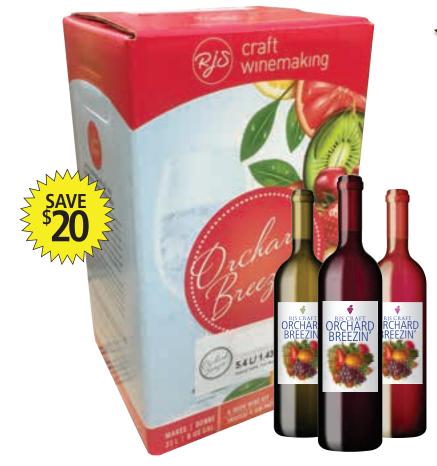

## RJS CRAFT Orchard Breezin' Fruit Wine Kits

Sip your favourite Orchard Breezin' wine during cherished moments of "me" time, or enjoy it with family and friends to make every social occasion extraordinary. 4 week wine kit that makes 23L

**STYLES:** Acai Raspberry Rapture, Blackberry Blast, Blueberry Bliss, Cranberry Craze, Green Apple Delight, Peach Perfection, Rocking Raspberry Rosé, Strawberry Sensation, Tropical Lime, Very Black Cherry, White Sangria