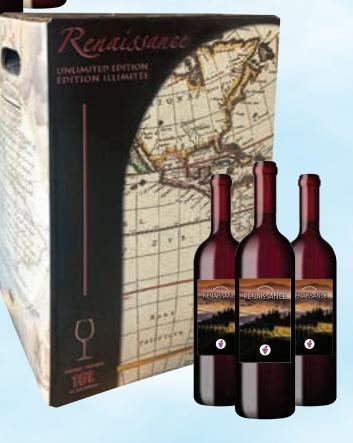

# Renaissance Reds

With the highest level of fresh region-specific grape must and premium concentrates, these premium wine kits are guaranteed to impress you with an increased body and bouquet.

**STYLES:** Amarone, Apothic Red, Barolo, Cabernet Sauvignon, Malbec, Merlot, Pinot Noir, Shiraz (Australian)