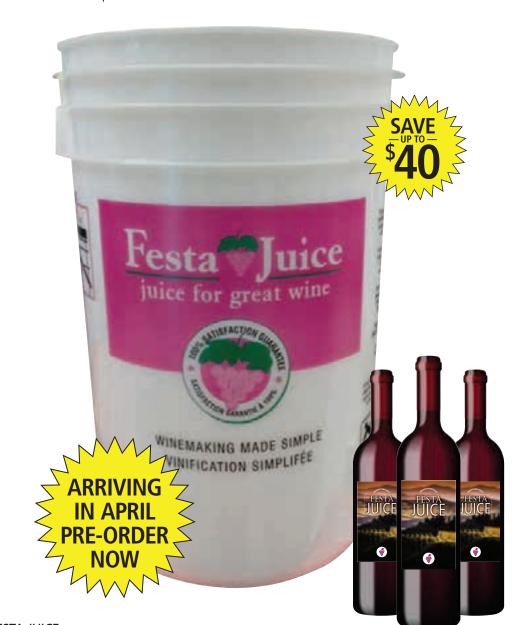

## FESTA JUICE Fresh Chilean Wine Juice

# **Festa Juice**

Pure sterilized juice in a sterilized 23L pail, Festa juices are prepared utilizing only top quality grapes, which are de-stemmed and pressed using modern, state-of-the-art technology. Produces 33 x 750 ml bottles. LIMIT 2 PER PERSON.

**REDS:** Alicante, Barbera, Cabernet Sauvignon, Merlot, Pinot Noir, Shiraz, Zinfandel

**WHITES:** Chardonnay, Moscato, Pinot Grigio, Riesling, Sauvignon Blanc

Regular Price

179<u>95</u>