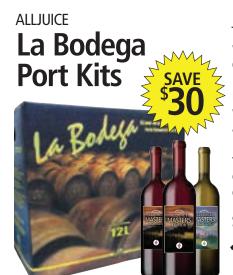

This port style wine will impress the most discerning drinker. It is bursting with flavor. Ripe black cherry flavour, with hints of chocolate and dark roasted coffee is matched with dark toasted French Oak in order to heighten your experience.