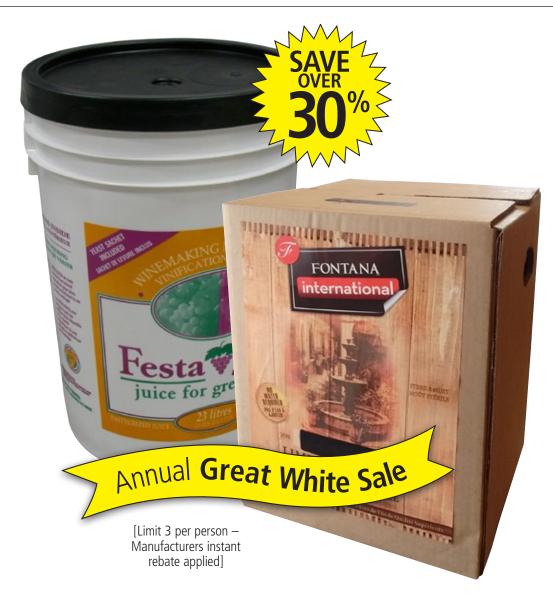

# Festa Juice Whites

**WHITES:** Chardonnay, Chenin Blanc, Moscato, Pinot Grigio, Riesling, Sauvignon Blanc

REGULAR PRICE 103<sup>99</sup>

# Fontana International Whites in Box

**WHITES:** Chardonnay, Gewürztraminer, Pinot Bianco, Pinot Grigio, Riesling, Sauvignon Blanc, Soave, Trebbiano, Verdicchio, Zinfandel Blush.