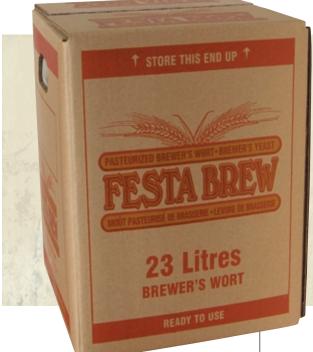

# **Festa Brew Beer Kits**

100% premium quality all grain wort. No water or sugars to add. Limit: 4 at sale price.