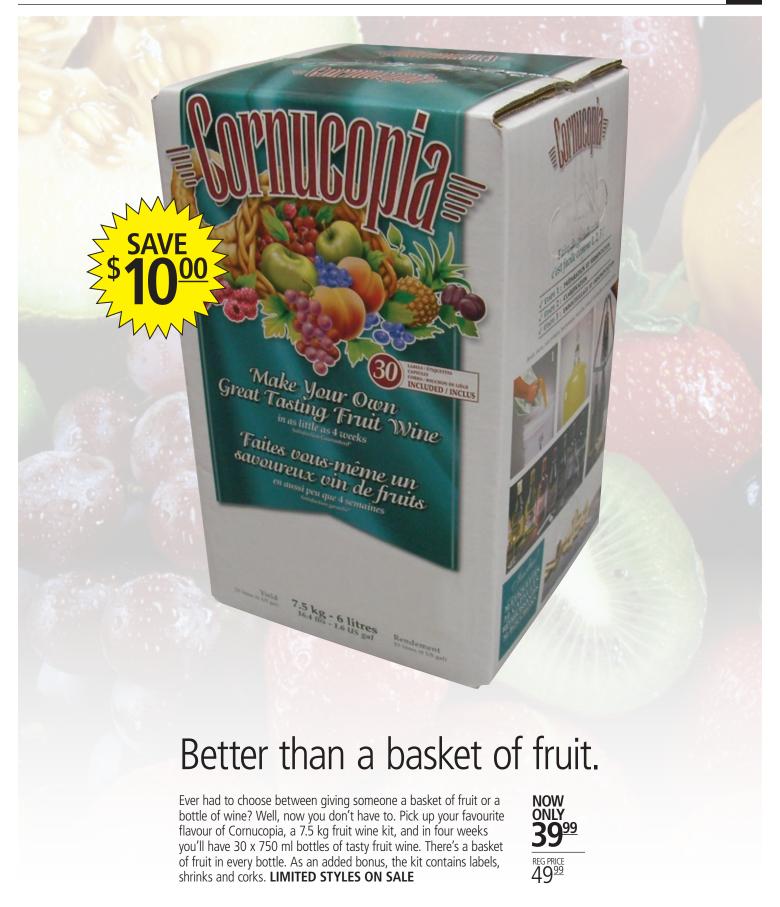

# Fontana International Whites in Box

**WHITES:** Chardonnay, Gewürztraminer, Pinot Bianco, Pinot Grigio, Riesling, Sauvignon Blanc, Soave, Trebbiano, Verdicchio, Zinfandel Blush.