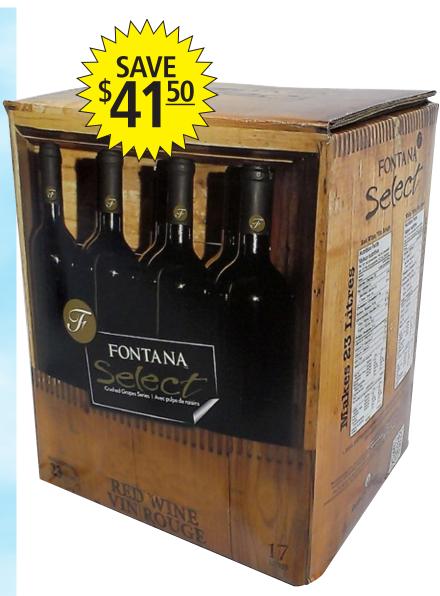

# **Fontana Select Reds**

The Fontana Select Crushed Grapes Series wine kits have been setting the standard in home winemaking since 1972. We are proud to offer this kit at Brewers Direct! Enjoy tastes and aromas from around the world with Fontana's extensive range of varieties. With complete dedication to the perfection of home winemaking, every kit uses the finest quality ingredients and includes everything you need to make a truly superior wine that boasts depth and character.

#### **STYLES ON SALE:**

Amarone, Barolo, Cabernet Sauvignon, Malbec, Merlot, Shiraz