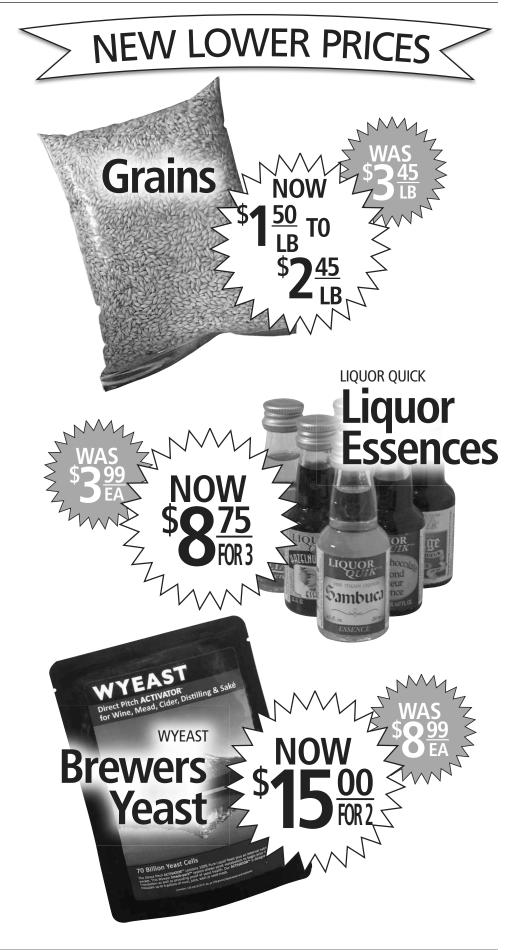

or. Definitely a superior product for the discerning winemaker! WHITES: Blanc de St-Remy, Blanc de St-Vincent, Chateau de Sainte-Anne, Sauvignon Blanc, Semillon/ Chardonnay



4 SALE RUNS TODAY THRU SAT MARCH 29

WWW.BREWERSDIRECT.COM



## FIOR D'UVA Crushed Grape Pack

Obtained from selected grapes, harvested at the optimum stage of maturity and immediately soft pressed, this package contains whole crushed grapes including juices, skins and seeds or other solids.

Adding FIOR D'UVA crushed grape pack to your juice and leaving it in contact for a period of time, evoking the maceration process of a traditional winery, will enhance the flavor of your finished wine. It will also add palate weight and contribute to increase the levels of anthocyanins and total polyphenols.

2.5 kg package







# Bold & Beautiful Reds

Using today's state-of-the-art production technology and means of rapid shipment, Mosto Italiano imports directly some of the best varietal juices available on the international market. This 100% pure sterilized Italian varietal wine must is made from premium quality grape juice imported from Italy. Enjoy Italy's rich, bold, deep red wines in all their distinct character and complexity. Definitely a superior product for the discerning winemaker! Sale on all in-stock red styles **REDS:** Amarone, Barbera, Bardolino, Barolo, Brunello, Cabernet Sauvignon, Carmenere, Chianti, Malbec, Merlot, Montepulciano, Negro Amaro, Pinot Nero, Rioja (Spanish), Sangiovese, Shiraz, Valpolicella, Zinfandel Red

#### LIMITED QUANTITIES. NO RAINCHECKS!



## WWW.BREWERSDIRECT.COM

#