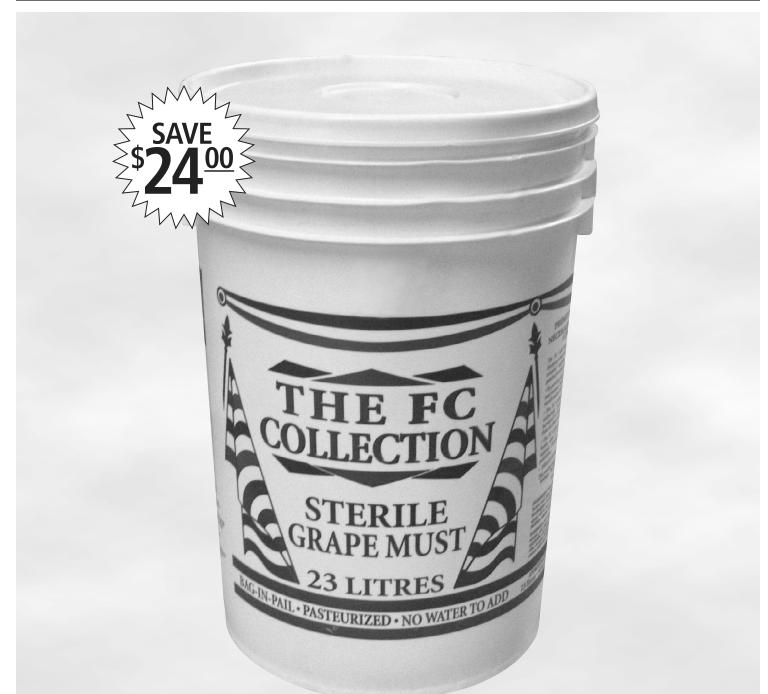

# **FC Collection Whites**

The FC Collection directly imports 100% pure sterilized must made from some of the finest grape varietals available in France. Savour the sophisticated and complex white wines France is famous for. Definitely a superior product for the discerning winemaker! WHITES: Blanc de St-Remy, Blanc de St-Vincent, Chateau de Sainte-Anne, Sauvignon Blanc, Semillon/ Chardonnay