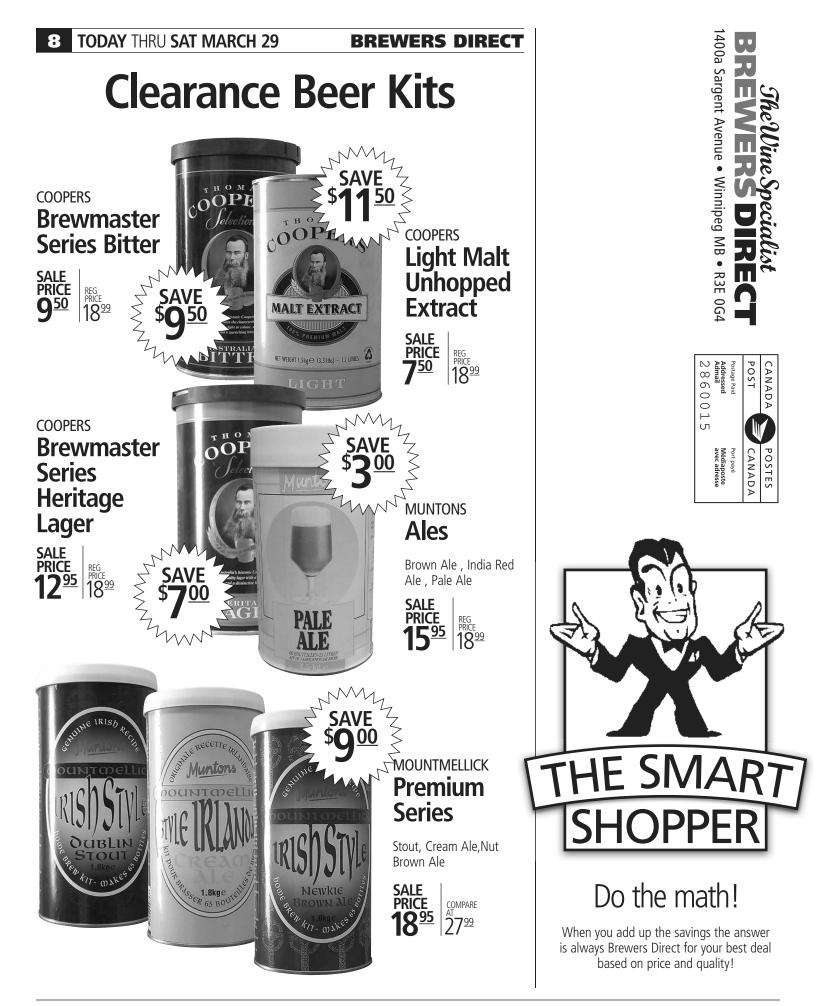

Steel Faucet Shank Adaptor** Shank with Hex Nut **Stainless Steel** Adaptors, Washer Ball Lock and Barb Insert Connectors Black Handle with Brass Insert 5 / 10 / 20 lb tanks available

CO<sub>2</sub> REFILLS AVAILABLE @ SI ALARMS. 5 Fill 5 Get 6th Free

FOR ADDITIONAL SALE ITEMS, VISIT WWW.BREWERSDIRECT.COM

**Chrome Plated** 

**Beer Tap Faucet** 

**Stainless** 

**Steel Pin Lock** 

**Connectors** 

### **MAR 2014**

# Distiller follow instructions. OUR PRICE **79**<u>00</u>

## SALE RUNS TODAY THRU SAT MARCH 29





Collect alcohol from still.



19<u>95</u>



Easy to clean and sterilize. Includes: 2 Carbon filters (reloadable), Easy to





**Plastic** Collector

Collect alcohol from still.





8 OZ **6**99 **Oak Chips** 







PRESTIGE **Liquor Flavours** 50 ml. Over 20 styles.