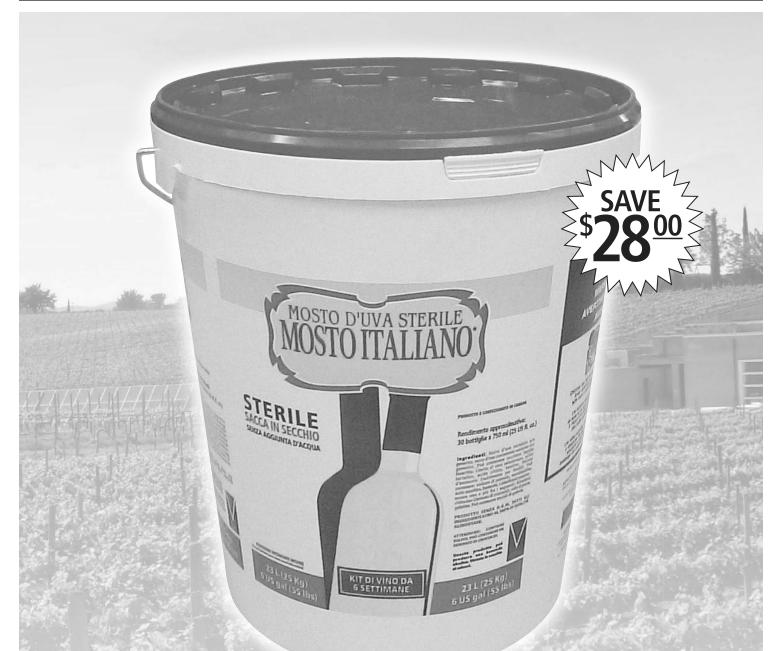

# Bold & Beautiful Reds

Using today's state-of-the-art production technology and means of rapid shipment, Mosto Italiano imports directly some of the best varietal juices available on the international market. This 100% pure sterilized Italian varietal wine must is made from premium quality grape juice imported from Italy. Enjoy Italy's rich, bold, deep red wines in all their distinct character and complexity. Definitely a superior product for the discerning winemaker! Sale on all in-stock red styles **REDS:** Amarone, Barbera, Bardolino, Barolo, Brunello, Cabernet Sauvignon, Carmenere, Chianti, Malbec, Merlot, Montepulciano, Negro Amaro, Pinot Nero, Rioja (Spanish), Sangiovese, Shiraz, Valpolicella, Zinfandel Red